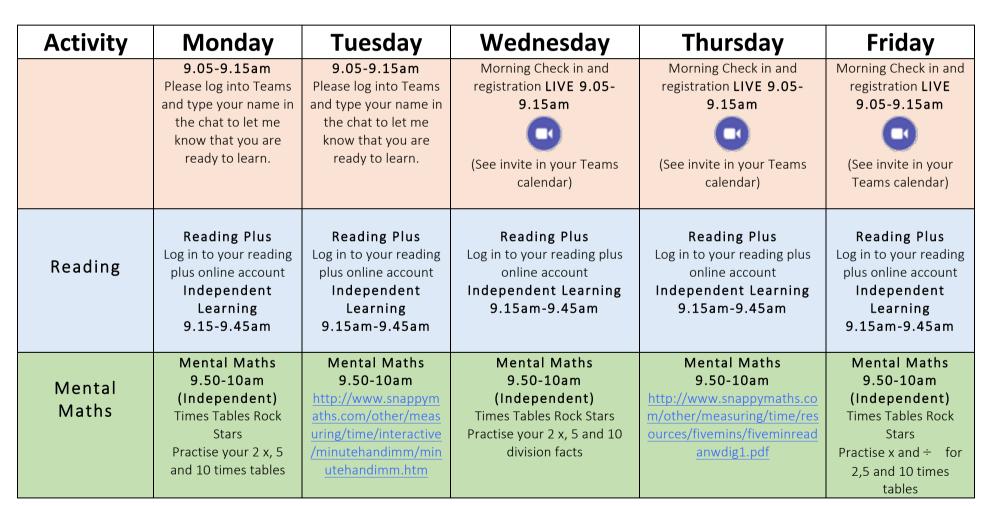

## Weekly Overview: Year 4 Mrs Smith

| Maths      | LO:_7 times<br>tables and<br>division facts<br>(See Teams<br>Assignment) | LO: Know the<br>facts for the 11<br>and 12 times<br>table<br>(See Teams Assignment) | Live Maths Input<br>The second s | Live Maths Input<br>10-10.20am (See Invite in<br>Teams Calendar)<br>10.20-10.45am<br>Independent Maths<br>LO: Know factor pairs<br>(See Teams Assignment) | Live Maths Input<br>0-10.20am (See<br>Invite in Teams<br>Calendar)<br>10.20-10.45am<br>Independent<br>Maths<br>LO: Arithmetic |
|------------|--------------------------------------------------------------------------|-------------------------------------------------------------------------------------|----------------------------------------------------------------------------------------------------------------------------------------------------------------------------------------------------------------------------------------------------------------------------------------------------------------------------------------------------------------------------------------------------------------------------------------------------------------------------------------------------------------------------------------------------------------------------------------------------------------------------------------------------------------------------------------------------------------------------------------------------------------------------------------------------------------------------------------------------------------------------------------------------------------------------------------------------------------------------------------------------------------------------------------------------------------------------------------------------------------------------------------------------------------------------------------------------------------------------------------------------------------------------------------------------------------------------------------------------------------------------------------------------------------------------------------------------------------------------------------------------------------------------------------------------------------------------------------------------------------------------------------------------------------------------------------------------------------------------------------------------------------------------------------------------------------------------------------------------------------------------------------------------------------------------------------------------------------------------------------------------------------------------------------------------------------------------------------------------------------------------------|-----------------------------------------------------------------------------------------------------------------------------------------------------------|-------------------------------------------------------------------------------------------------------------------------------|
|            |                                                                          |                                                                                     | (See Teams Assignment)                                                                                                                                                                                                                                                                                                                                                                                                                                                                                                                                                                                                                                                                                                                                                                                                                                                                                                                                                                                                                                                                                                                                                                                                                                                                                                                                                                                                                                                                                                                                                                                                                                                                                                                                                                                                                                                                                                                                                                                                                                                                                                           |                                                                                                                                                           | (See Teams<br>Assignment)                                                                                                     |
| Break Time | 10.45-11.00am<br>Break Time                                              | 10.45-11.00am<br>Break Time                                                         | 10.45-11.00am<br>Break Time                                                                                                                                                                                                                                                                                                                                                                                                                                                                                                                                                                                                                                                                                                                                                                                                                                                                                                                                                                                                                                                                                                                                                                                                                                                                                                                                                                                                                                                                                                                                                                                                                                                                                                                                                                                                                                                                                                                                                                                                                                                                                                      | 10.45-11.00am<br>Break Time                                                                                                                               | 10.45-11.00am<br>Break Time                                                                                                   |
| English    | LO:Answer<br>questions about a<br>text                                   | LO: Spell words<br>with shun ending<br>spelt 'ation' and<br>use conjunctions        | Live English Input<br>Writing Input                                                                                                                                                                                                                                                                                                                                                                                                                                                                                                                                                                                                                                                                                                                                                                                                                                                                                                                                                                                                                                                                                                                                                                                                                                                                                                                                                                                                                                                                                                                                                                                                                                                                                                                                                                                                                                                                                                                                                                                                                                                                                              | Live English Input<br>Writing Input                                                                                                                       | Live English Input<br>Writing Input                                                                                           |
|            | (See Teams<br>assignment)                                                | (See Teams<br>assignment)                                                           | 11-11.20am<br>Independent English<br>Work<br>11.20-12<br>LO: Plan an explanation                                                                                                                                                                                                                                                                                                                                                                                                                                                                                                                                                                                                                                                                                                                                                                                                                                                                                                                                                                                                                                                                                                                                                                                                                                                                                                                                                                                                                                                                                                                                                                                                                                                                                                                                                                                                                                                                                                                                                                                                                                                 | 11-11.20am<br>Independent English<br>Work<br>11.20-12<br>LO: Use the features of                                                                          | 11-11.20am<br>Independent<br>English Work<br>11.20-12<br>LO: Write an                                                         |

| Lunchtime              | 12.1.15 mm                                                                                                              | 12.1.15 nm                                                                                                                                                                                                                                                                                                                                                                                                                                        | text and write an<br>Introduction<br>(See Teams assignment)                                                                                                                          | an explanation text to<br>explain the Water Cycle<br>(See Teams assignment)                                                                                                                                                                                                                                                                                                                                                     | explanation text<br>(Add link to<br>powerpoint/activity)                                                                                                                                             |
|------------------------|-------------------------------------------------------------------------------------------------------------------------|---------------------------------------------------------------------------------------------------------------------------------------------------------------------------------------------------------------------------------------------------------------------------------------------------------------------------------------------------------------------------------------------------------------------------------------------------|--------------------------------------------------------------------------------------------------------------------------------------------------------------------------------------|---------------------------------------------------------------------------------------------------------------------------------------------------------------------------------------------------------------------------------------------------------------------------------------------------------------------------------------------------------------------------------------------------------------------------------|------------------------------------------------------------------------------------------------------------------------------------------------------------------------------------------------------|
| Lunchtime              | 12-1.15pm                                                                                                               | 12-1.15pm                                                                                                                                                                                                                                                                                                                                                                                                                                         | 12-1.15pm                                                                                                                                                                            | 12-1.15pm                                                                                                                                                                                                                                                                                                                                                                                                                       | 12-1.15pm                                                                                                                                                                                            |
| Foundation<br>Subjects | 1.15-2.15pm<br>Pre-Recorded<br>Lesson History<br>LO: Know what the<br>Romans did for<br>fun.<br>See Teams<br>Assignment | PE and Art<br>LO: develop<br>flexibility,<br>strength,<br>technique<br>Watch the video from<br>Lesson 9 – Agility<br>https://www.afpe.org.uk<br>/physical-<br>education/thisispe-<br>supporting-parents-to-<br>teach-pe-at-home/<br>and try this at home.<br>LO: record<br>observations and<br>use them to<br>review and revisit<br>ideas<br>https://www.youtube.com/<br>watch?v=STdJ_80RyE&fea<br><u>ture=youtu.be</u><br>and draw your feelings | 1.15-2.15pm<br>Pre-Recorded Lesson<br>Science<br>LO: Investigate States of<br>Water<br>See Teams Assignment<br>LO: Know when<br>communities come<br>together<br>See RE plan on Teams | MFL and Music<br>LO: write phrases from<br>memory, and adapt<br>these to create new<br>sentences, to express<br>ideas clearly<br>Watch video 2<br>https://www.lingotot.co.uk/<br>EastDurham.html<br>LO: Listen to and<br>appraise music<br>Listen to the song released to<br>celebrate Children's Mental<br>Health Week<br>https://www.youtube.com/wat<br>ch?v=DIDulfbg1Tg<br>Answer the questions from the<br>Teams Assignment | Feel Good Friday<br>Screen Free<br>Wellbeing<br>Activities<br>Choose activity from<br>the grid<br>https://drive.google<br>.com/file/d/1NLIIIp4<br>plBtCeDVFpkR21hy<br>Gjb793kHz/view?us<br>p=sharing |

| Afternoon Check | Listen to and   | 2.45-3pm | 2.45-3pm |  |
|-----------------|-----------------|----------|----------|--|
| in              | read along with | Live     | Live     |  |
|                 | Chapter 5 of    |          |          |  |
|                 | Roman Rescue    |          |          |  |
|                 | (see Teams      |          |          |  |
|                 | Assignment)     |          |          |  |