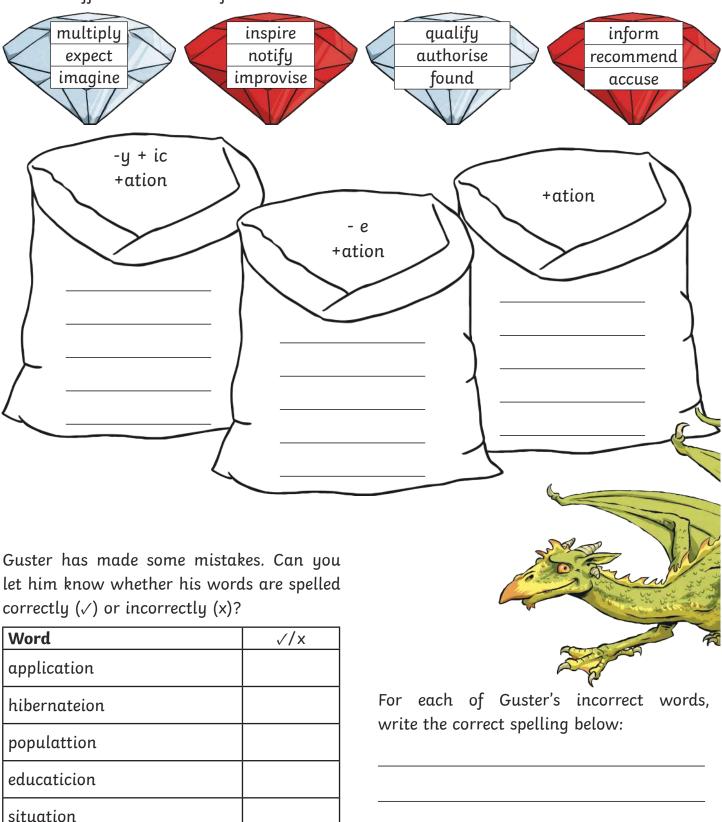

## Suffix -ation

Guster the dragon is supposed to be organising his treasure by adding suffixes, but he has got all mixed up! Can you help him? For each root word, decide what rule Guster should follow to add the suffix and write the full word in the correct sack.

determinattion

Guster has made some mistakes. Can you let him know whether his words are spelled correctly  $(\checkmark)$  or incorrectly (x)?

| Word           | √/x      |
|----------------|----------|
| application    | <b>√</b> |
| hibernateion   | х        |
| populattion    | х        |
| educaticion    | х        |
| situation      | <b>√</b> |
| determinattion | х        |

For each of Guster's incorrect words, write the correct spelling below:

hibernation

population

education

determination