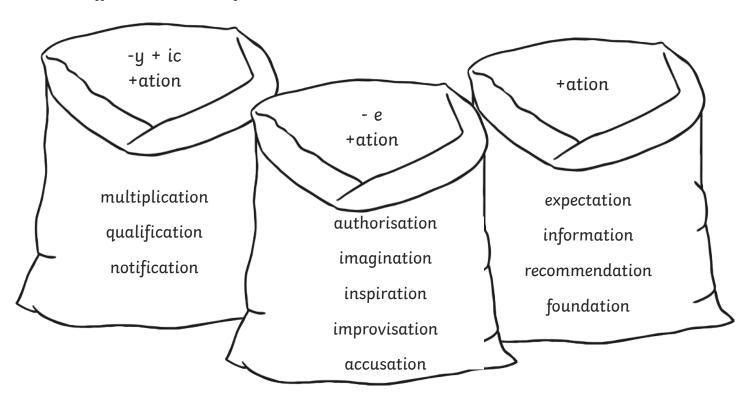

## Suffix -ation Answers

Guster the dragon is supposed to be organising his treasure by adding suffixes, but he has got all mixed up! Can you help him? For each root word, decide what rule Guster should follow to add the suffix and write the full word in the correct sack.