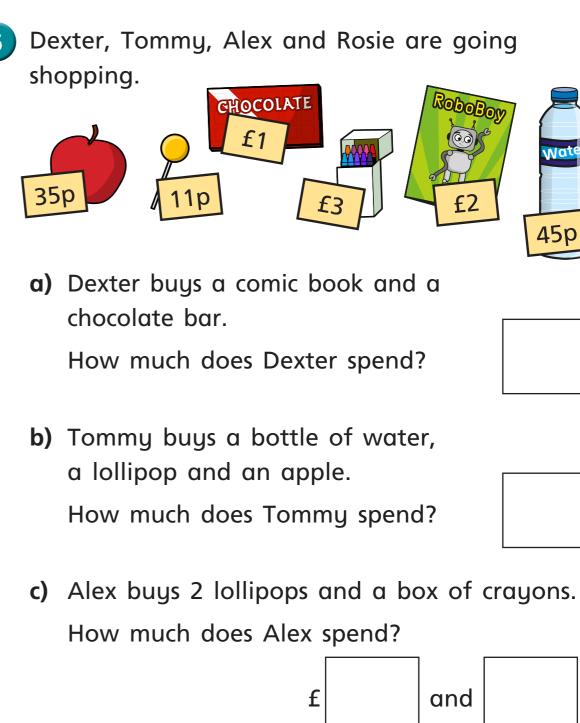

e) 
$$f10 + p + 50p = f10$$
 and  $f0p$ 

4 Complete the bar models.

He has 29p in his pocket.

How much money does Ron have altogether?

d) Rosie spends £3 and 80p

What items could Rosie have bought?

Compare answers with a partner.