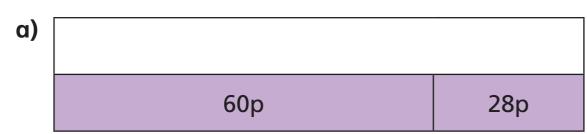

e) 
$$f10 + p + 50p = f10$$
 and  $f0p$ 

4 Complete the bar models.

He has 29p in his pocket.

How much money does Ron have altogether?

d) Rosie spends £3 and 80p

What items could Rosie have bought?

Compare answers with a partner.