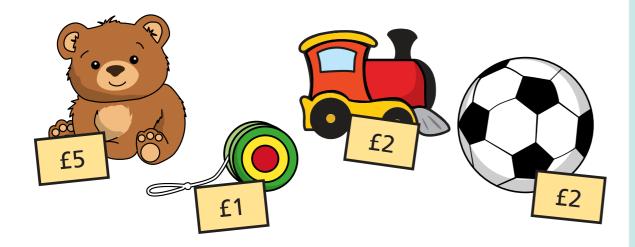

## Find the total

1 Annie wants to buy some new toys.

- a) How much does it cost to buy the teddy and the yoyo?
- b) How much does it cost to buy the toy train and the football?
- c) How much does it cost to buy one of everything?
- d) Annie has £9Circle three items she could buy.Compare answers with a partner.