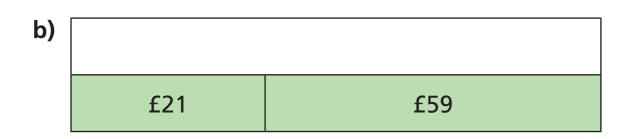

e) 
$$f10 + p + 50p = f10$$
 and  $f0p$ 

4 Complete the bar models.

He has 29p in his pocket.

How much money does Ron have altogether?

d) Rosie spends £3 and 80p

What items could Rosie have bought?

Compare answers with a partner.