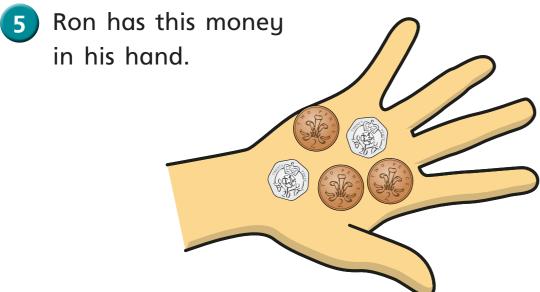

e) 
$$f10 + p + 50p = f10$$
 and  $f0p$ 

4 Complete the bar models.

He has 29p in his pocket.

How much money does Ron have altogether?

d) Rosie spends £3 and 80p

What items could Rosie have bought?

Compare answers with a partner.