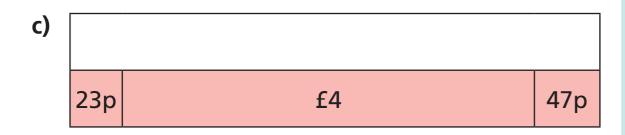

e) 
$$f10 + p + 50p = f10$$
 and  $f0p$ 

4 Complete the bar models.

He has 29p in his pocket.

How much money does Ron have altogether?

d) Rosie spends £3 and 80p

What items could Rosie have bought?

Compare answers with a partner.