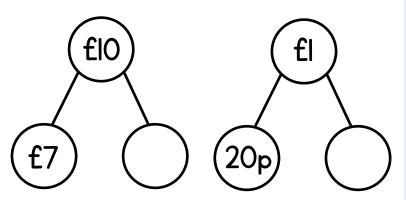

I mark

I mark

Complete the part-whole models.

Eva has 80p. Dora has 12p more than Eva. Circle the coins Dora has.

Amir has 4 different coins in his money box. He has less than 60p altogether. Tick 4 different coins which could be in his money box.