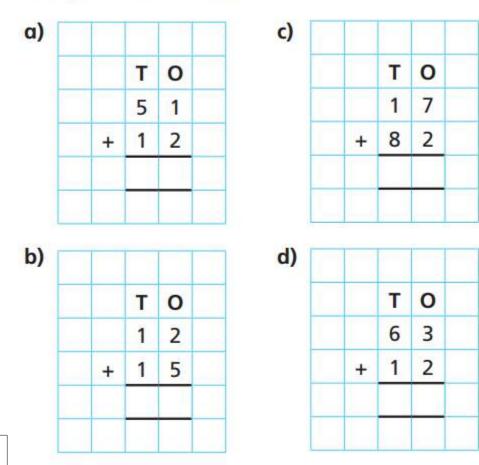

## Wednesday

Complete the additions.

The image part with relationship ID rid1 was not found in the file.