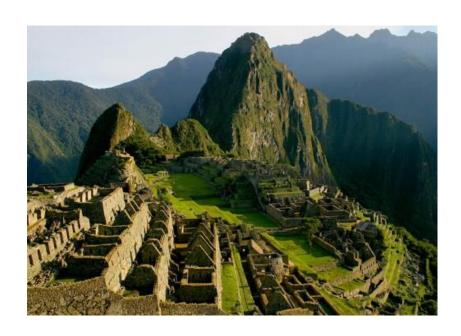

Built: 312 BC

Name: Christ the Redeemer

Location: Rio de Janeiro, Brazil

Built: 1922 - 31 AD

Name: Machu Picchu

Location: Peru

Built: 1450 AD

Name: The Colosseum