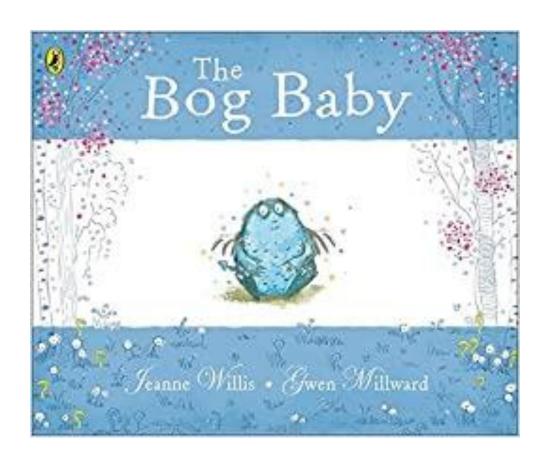

Who are the characters?

What might a bog baby be like? What makes you think this?

Where do you think it will be set? Why?

What might the story's problem be?

How could this problem be solved?

From looking at the picture, how would you describe the bog baby?