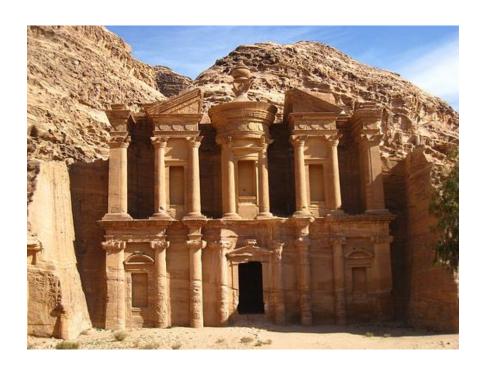

Name: The Mayan City of Chichen Itza

Location: Mexico

Built: 750 - 900 AD

Name: The Great Wall

Location: China

Built: 221 BC - 1600 AD

Name: The Ancient City of Petra

Location: Jordan

Built: 312 BC

Name: Christ the Redeemer

Location: Rio de Janeiro, Brazil

Built: 1922 - 31 AD

Name: Machu Picchu

Location: Peru

Built: 1450 AD

Name: The Colosseum