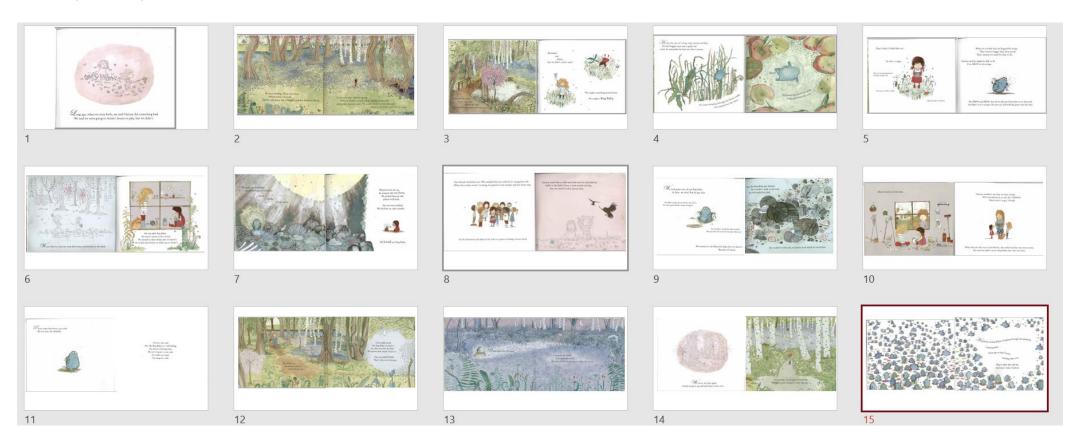

## Comprehension

- 1. What did Chrissy say was in Bluebell wood?
- 2. What does squelchy mean?
- 3. How can you tell the children fished for ages?
- 4. What did they catch?
- 5. What did the bog baby look like?
- 6. Was the girl afraid of the bog baby? How do you know?
- 7. Where do they make the bog baby a home?
- 8. What do they put in it?
- 9. How could they tell he was really sick?
- 10. When was the last time mum saw a bog baby?