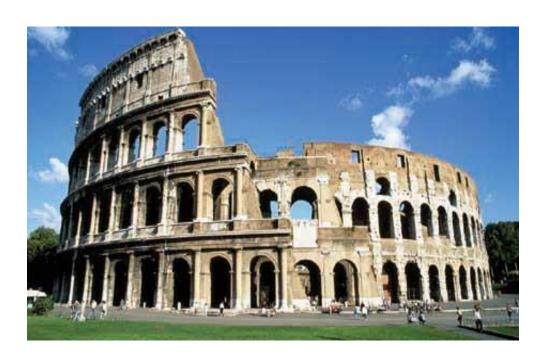

Built: 312 BC

Name: Christ the Redeemer

Location: Rio de Janeiro, Brazil

Built: 1922 - 31 AD

Name: Machu Picchu

Location: Peru

Built: 1450 AD

Name: The Colosseum

Location: Rome, Italy

Built: 72 - 80 AD

Name: The Taj Mahal

Location: Agra, India

Built: 1632 - 53 AD

To compare two pieces of artwork.

Do you like the pieces? Why? Do you not why?
What are the colours like? What lines has she used?
Can you sketch your version of one of the pieces?