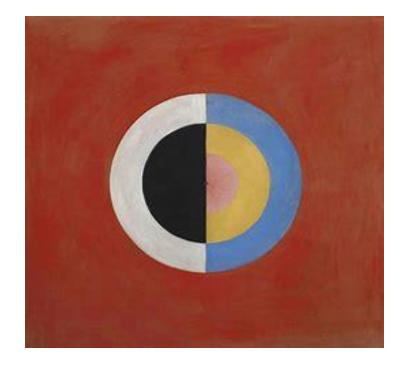

Location: Rome, Italy

Built: 72 - 80 AD

Name: The Taj Mahal

Location: Agra, India

Built: 1632 - 53 AD

To compare two pieces of artwork.

Do you like the pieces? Why? Do you not why?
What are the colours like? What lines has she used?
Can you sketch your version of one of the pieces?