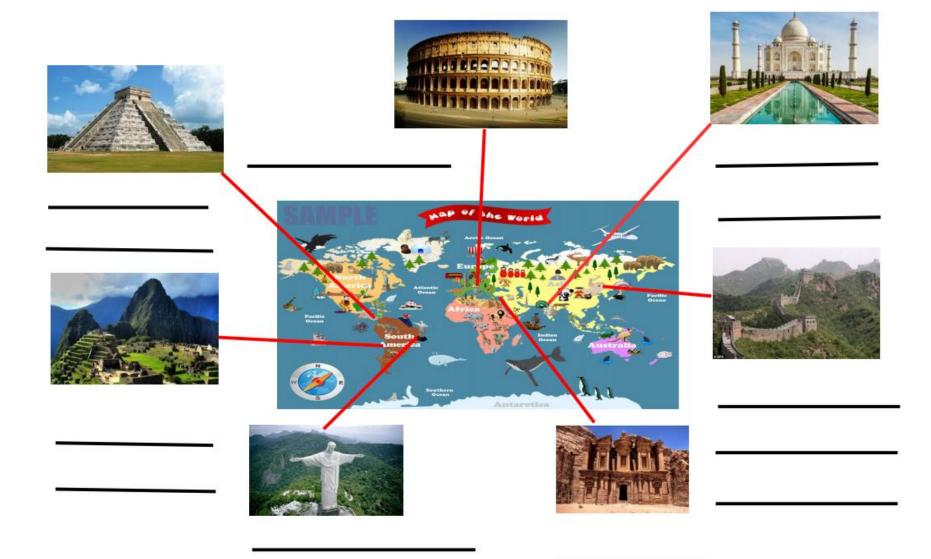

Name: The Mayan City of Chichen Itza

Location: Mexico

Built: 750 - 900 AD

Name: The Great Wall

Location: China

Built: 221 BC - 1600 AD

Name: The Ancient City of Petra

Location: Jordan

Built: 312 BC

Name: Christ the Redeemer

Location: Rio de Janeiro, Brazil

Built: 1922 - 31 AD

Name: Machu Picchu

Location: Peru

Built: 1450 AD

Name: The Colosseum

Location: Rome, Italy

Built: 72 - 80 AD

Name: The Taj Mahal

Location: Agra, India

Built: 1632 - 53 AD

To compare two pieces of artwork.

Do you like the pieces? Why? Do you not why?
What are the colours like? What lines has she used?
Can you sketch your version of one of the pieces?