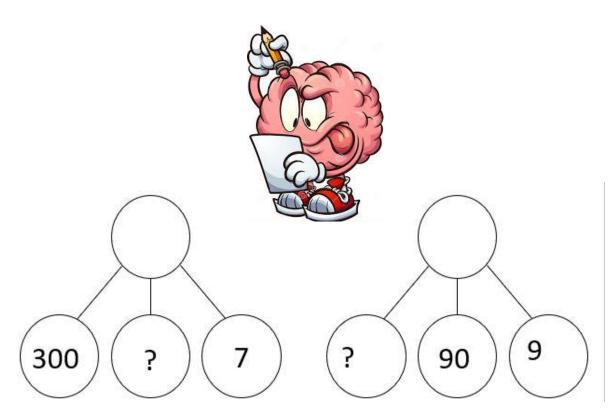

10

6

0

For these last 2 questions can you think of what the missing numbers could be? How many answers can you think of?

All A

Thank you so much for your help Class 3 – I knew you'd be able to help me!

**Miss Brack** 