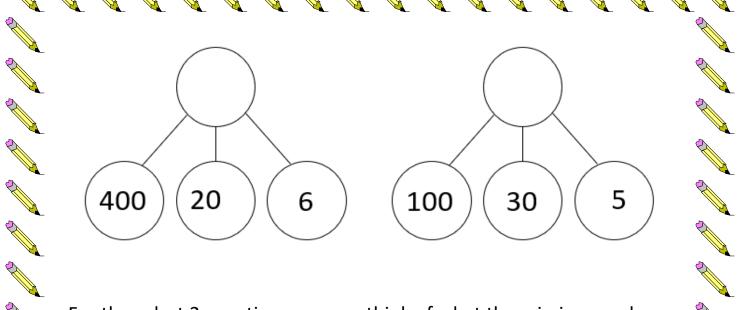

All A

All A

All a

A B

0

9

Can you help me by using your amazing mental maths skills to complete these part-whole models? All you need to do is copy these questions and answer them in your home learning books!