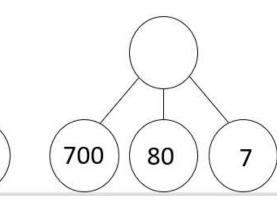

All A

All A

All a

A B

0

9

Can you help me by using your amazing mental maths skills to complete these part-whole models? All you need to do is copy these questions and answer them in your home learning books!