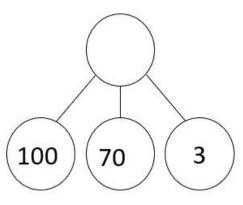

All A

All A

All a

A B

0

9

Can you help me by using your amazing mental maths skills to complete these part-whole models? All you need to do is copy these questions and answer them in your home learning books!