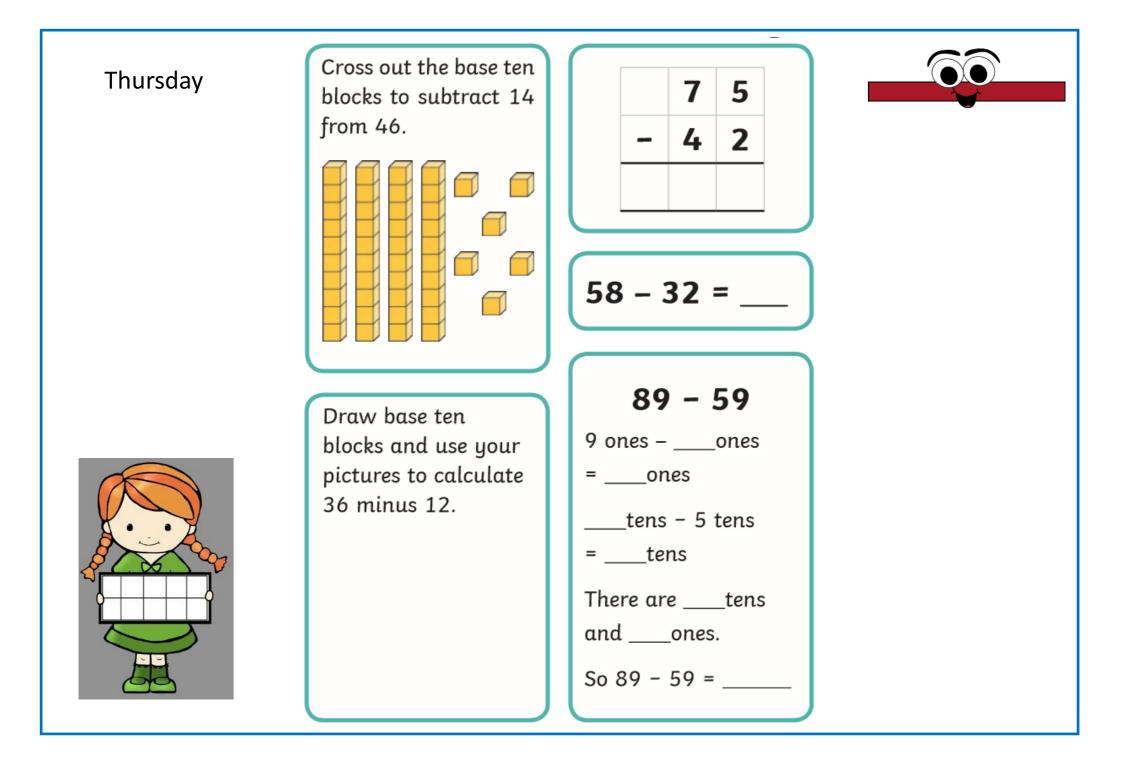

## Weekly Focus: subtracting two digit numbers

|                                                      | Activity                                                                                                                                  |  |  |
|------------------------------------------------------|-------------------------------------------------------------------------------------------------------------------------------------------|--|--|
| Monday                                               | Mental Maths linked to objective – https://www.topmarks.co.uk/maths-games/daily10                                                         |  |  |
|                                                      | Pick level 2, subtraction and two digit numbers.<br>Have Fun and try your best!                                                           |  |  |
|                                                      | naver un and try your best:                                                                                                               |  |  |
| Tuesday                                              | Tuesday                                                                                                                                   |  |  |
|                                                      | Watch this video https://www.bbc.co.uk/bitesize/articles/zrnfvk7                                                                          |  |  |
|                                                      | Have a go at the sheet for Tuesday! (see resources)                                                                                       |  |  |
|                                                      |                                                                                                                                           |  |  |
|                                                      |                                                                                                                                           |  |  |
| Wednesday                                            | Play this addition game: https://www.bbc.co.uk/games/embed/karate-cats-2?exitGameUrl=http%3A%2F%2Fbbc.com%2Fbitesize%2Farticles%2Fzf4sscw |  |  |
| Pick addition and subtraction and choose your level! |                                                                                                                                           |  |  |
|                                                      | Let's see you put your learning into action!                                                                                              |  |  |
|                                                      | Subtraction sheet using part whole model (see resources)                                                                                  |  |  |
| Thursday                                             | Have a go at the problem solving activity—can you subtract the two digit numbers? (See resources)                                         |  |  |
| Friday                                               | Mini Quiz to recap learning from the week. (See resources)                                                                                |  |  |
|                                                      | MATHEMATICS                                                                                                                               |  |  |
|                                                      |                                                                                                                                           |  |  |