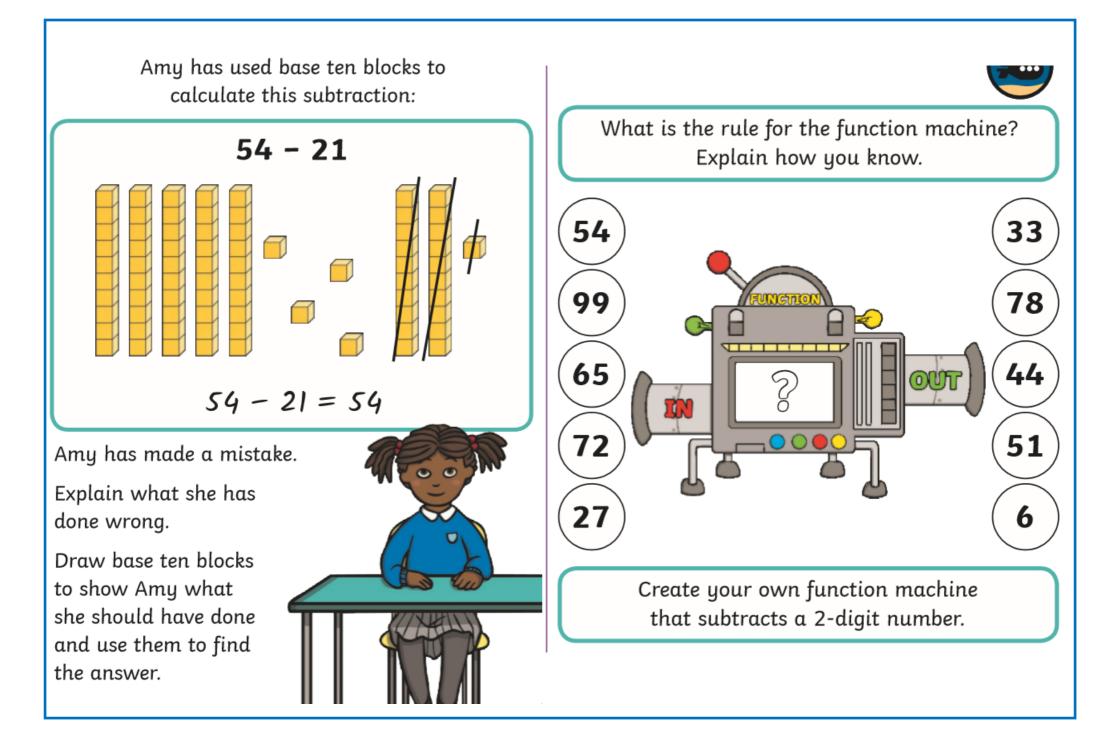

## Weekly Focus: subtracting two digit numbers

|                                                      | Activity                                                                                                                                  |  |  |
|------------------------------------------------------|-------------------------------------------------------------------------------------------------------------------------------------------|--|--|
| Monday                                               | Mental Maths linked to objective – https://www.topmarks.co.uk/maths-games/daily10                                                         |  |  |
|                                                      | Pick level 2, subtraction and two digit numbers.<br>Have Fun and try your best!                                                           |  |  |
|                                                      | naver un and try your best:                                                                                                               |  |  |
| Tuesday                                              | Tuesday                                                                                                                                   |  |  |
|                                                      | Watch this video https://www.bbc.co.uk/bitesize/articles/zrnfvk7                                                                          |  |  |
|                                                      | Have a go at the sheet for Tuesday! (see resources)                                                                                       |  |  |
|                                                      |                                                                                                                                           |  |  |
|                                                      |                                                                                                                                           |  |  |
| Wednesday                                            | Play this addition game: https://www.bbc.co.uk/games/embed/karate-cats-2?exitGameUrl=http%3A%2F%2Fbbc.com%2Fbitesize%2Farticles%2Fzf4sscw |  |  |
| Pick addition and subtraction and choose your level! |                                                                                                                                           |  |  |
|                                                      | Let's see you put your learning into action!                                                                                              |  |  |
|                                                      | Subtraction sheet using part whole model (see resources)                                                                                  |  |  |
| Thursday                                             | Have a go at the problem solving activity—can you subtract the two digit numbers? (See resources)                                         |  |  |
| Friday                                               | Mini Quiz to recap learning from the week. (See resources)                                                                                |  |  |
|                                                      | MATHEMATICS                                                                                                                               |  |  |
|                                                      |                                                                                                                                           |  |  |