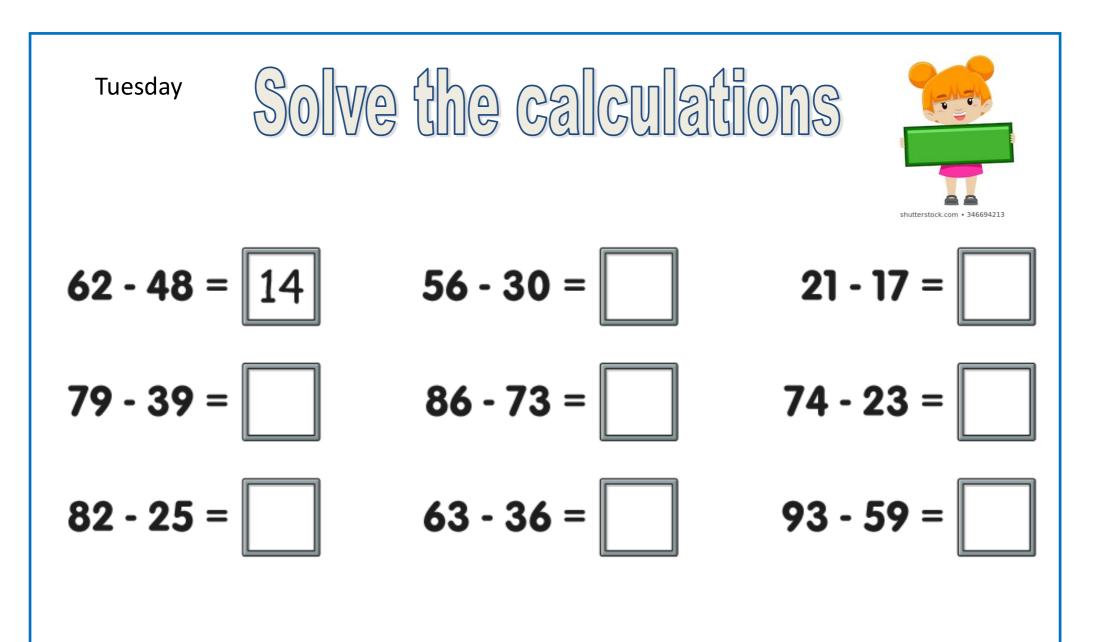

## Weekly Focus: subtracting two digit numbers

|                                                      | Activity                                                                                                                                  |  |  |
|------------------------------------------------------|-------------------------------------------------------------------------------------------------------------------------------------------|--|--|
| Monday                                               | Mental Maths linked to objective – https://www.topmarks.co.uk/maths-games/daily10                                                         |  |  |
|                                                      | Pick level 2, subtraction and two digit numbers.<br>Have Fun and try your best!                                                           |  |  |
|                                                      | naver un and try your best:                                                                                                               |  |  |
| Tuesday                                              | Tuesday                                                                                                                                   |  |  |
|                                                      | Watch this video https://www.bbc.co.uk/bitesize/articles/zrnfvk7                                                                          |  |  |
|                                                      | Have a go at the sheet for Tuesday! (see resources)                                                                                       |  |  |
|                                                      |                                                                                                                                           |  |  |
|                                                      |                                                                                                                                           |  |  |
| Wednesday                                            | Play this addition game: https://www.bbc.co.uk/games/embed/karate-cats-2?exitGameUrl=http%3A%2F%2Fbbc.com%2Fbitesize%2Farticles%2Fzf4sscw |  |  |
| Pick addition and subtraction and choose your level! |                                                                                                                                           |  |  |
|                                                      | Let's see you put your learning into action!                                                                                              |  |  |
|                                                      | Subtraction sheet using part whole model (see resources)                                                                                  |  |  |
| Thursday                                             | Have a go at the problem solving activity—can you subtract the two digit numbers? (See resources)                                         |  |  |
| Friday                                               | Mini Quiz to recap learning from the week. (See resources)                                                                                |  |  |
|                                                      | MATHEMATICS                                                                                                                               |  |  |
|                                                      |                                                                                                                                           |  |  |