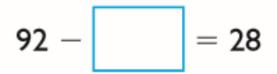

## Friday

67 -

=

|      | - 38 | <b>8</b> = 49 |
|------|------|---------------|
| 53 — |      | = 16          |

69 - I7 =

43 - 18 =