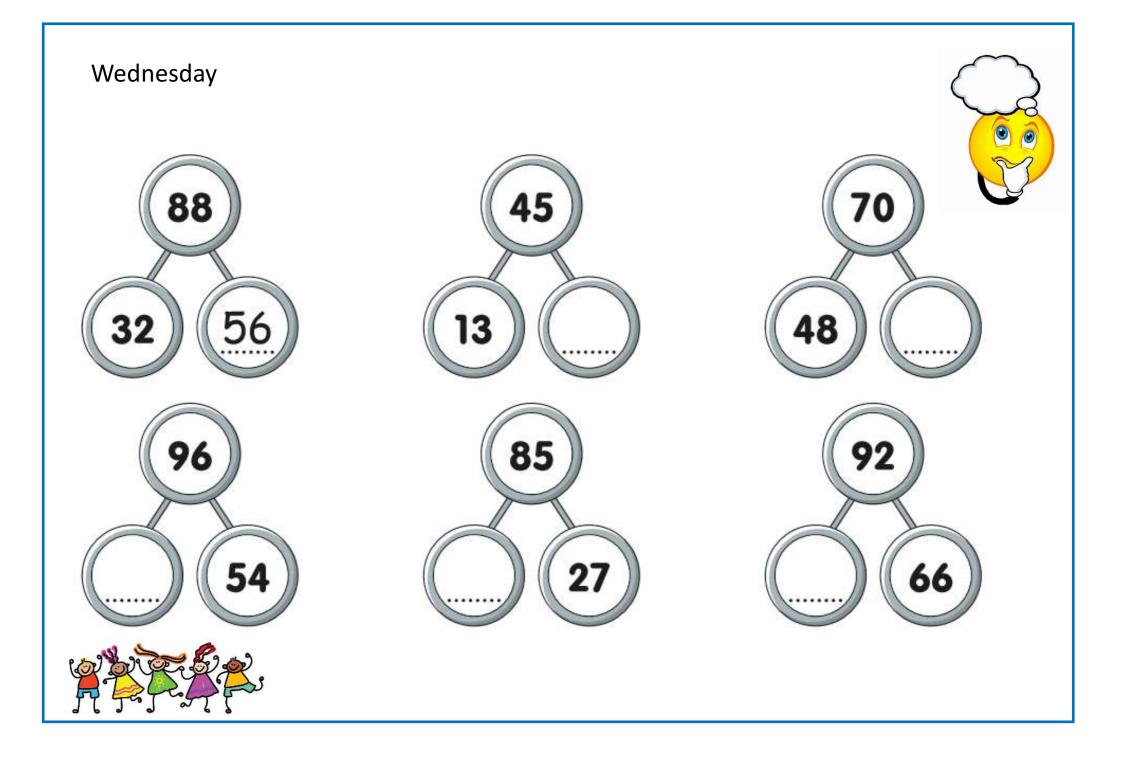

## Weekly Focus: subtracting two digit numbers

|                                                      | Activity                                                                                                                                  |  |  |
|------------------------------------------------------|-------------------------------------------------------------------------------------------------------------------------------------------|--|--|
| Monday                                               | Mental Maths linked to objective – https://www.topmarks.co.uk/maths-games/daily10                                                         |  |  |
|                                                      | Pick level 2, subtraction and two digit numbers.<br>Have Fun and try your best!                                                           |  |  |
|                                                      | naver un and try your best:                                                                                                               |  |  |
| Tuesday                                              | Tuesday                                                                                                                                   |  |  |
|                                                      | Watch this video https://www.bbc.co.uk/bitesize/articles/zrnfvk7                                                                          |  |  |
|                                                      | Have a go at the sheet for Tuesday! (see resources)                                                                                       |  |  |
|                                                      |                                                                                                                                           |  |  |
|                                                      |                                                                                                                                           |  |  |
| Wednesday                                            | Play this addition game: https://www.bbc.co.uk/games/embed/karate-cats-2?exitGameUrl=http%3A%2F%2Fbbc.com%2Fbitesize%2Farticles%2Fzf4sscw |  |  |
| Pick addition and subtraction and choose your level! |                                                                                                                                           |  |  |
|                                                      | Let's see you put your learning into action!                                                                                              |  |  |
|                                                      | Subtraction sheet using part whole model (see resources)                                                                                  |  |  |
| Thursday                                             | Have a go at the problem solving activity—can you subtract the two digit numbers? (See resources)                                         |  |  |
| Friday                                               | Mini Quiz to recap learning from the week. (See resources)                                                                                |  |  |
|                                                      | MATHEMATICS                                                                                                                               |  |  |
|                                                      |                                                                                                                                           |  |  |